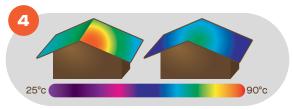

# **Reflects Heat for More Comfort**

COLORBOND® steel is also an intelligent heat insulator. It keeps interiors cool with the help of THERMATECH® Technology, which reduces heat transmitted through the roof<sup>^</sup>. This contributes to energy conservation and enables better compliance with Green Building rating requirements^^.

- ^ Compared to conventional paint system.
- ^^ Subject to building design.

Our Team is Ever Ready to Assist