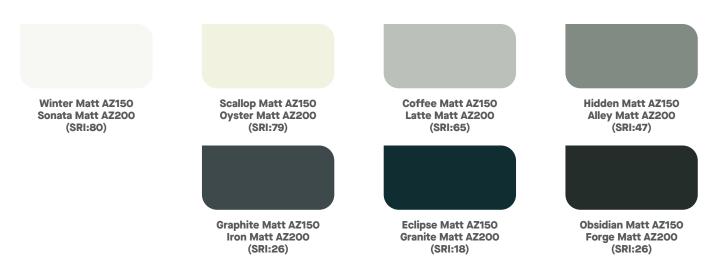

The iconic choice of premier coated steels with its superior corrosion resistance and paint weathering.

<sup>\*</sup> These colours are not available with CLEAN Technology.

Contemporary in appearance yet durable and strong, the matt variant beautifully diffuses light for an elegant design appearance.

**Heritage Red AZ150** 

Enchanting Red AZ200 (SRI:32)

SRI is calculated using ASTM E1980-01 with Medium Convection Coeffcient (12) value reported. This data is approximate values only, may vary based on paint formulation and/or metallic coating thickness.