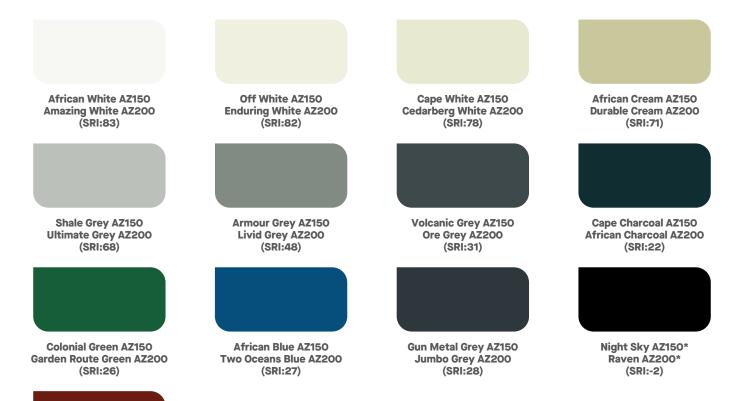

The iconic choice of premier coated steels with its superior corrosion resistance and paint weathering.

<sup>\*</sup> These colours are not available with CLEAN Technology.

Contemporary in appearance yet durable and strong, the matt variant beautifully diffuses light for an elegant design appearance.

**Heritage Red AZ150** 

Enchanting Red AZ200 (SRI:32)

SRI is calculated using ASTM E1980-01 with Medium Convection Coeffcient (12) value reported. This data is approximate values only, may vary based on paint formulation and/or metallic coating thickness.