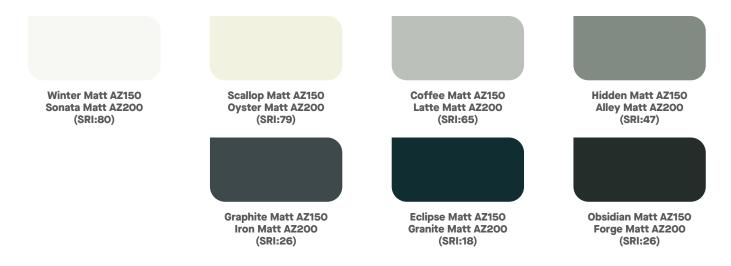

(SRI:27)

(SRI:26)

Heritage Red AZ150 Enchanting Red AZ200 (SRI:32)

(SRI:-2)

Contemporary in appearance yet durable and strong, the matt variant beautifully diffuses light for an elegant design appearance.

(SRI:28)

SRI is calculated using ASTM E1980-01 with Medium Convection Coeffcient (12) value reported. This data is approximate values only, may vary based on paint formulation and/or metallic coating thickness.