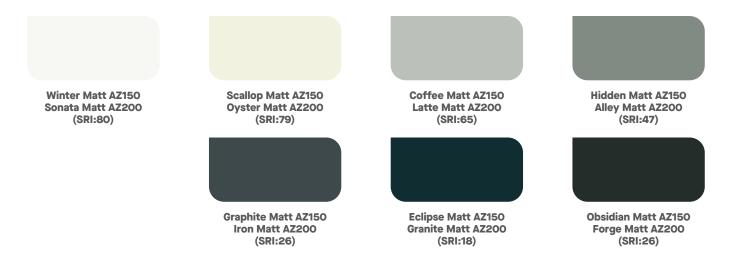

(SRI:27)

(SRI:26)

Heritage Red AZ150 Enchanting Red AZ200 (SRI:32)

(SRI:-2)

Contemporary in appearance yet durable and strong, the matt variant beautifully diffuses light for an elegant design appearance.

(SRI:28)

SRI is calculated using ASTM E1980-01 with Medium Convection Coeffcient (12) value reported. This data is approximate values only, may vary based on paint formulation and/or metallic coating thickness.