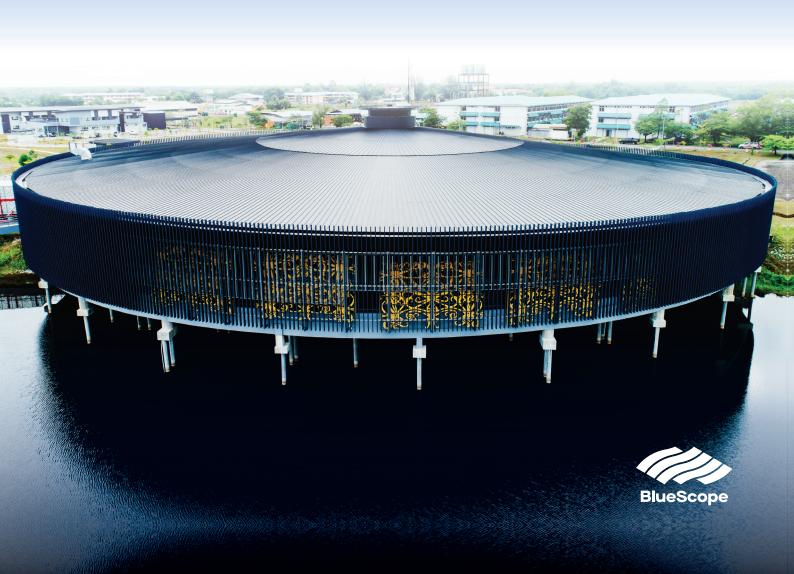

BEAUTIFUL STRENGTH STYLE THAT MATTERS

## Ultimate steel solution to meet the highest performance expectation of harsh environments.

Developed specifically for external cladding application in severe coastal and harsh industrial environments, COLORBOND® ULTRA steel's AZ200 ZINCALUME® coating class is the secret to its exceptional performance. Complimented with superior paint technology, COLORBOND® ULTRA steel guarding off the harmful effect of sea breeze, industrial fall-outs and other corrosive deposits, delivers the durable protection much needed for buildings in severe environments.

Subtly stylish, COLORBOND® ULTRA MATT steel minimize glare issue, hence maximizing visual comfort, making it the ideal choice for cladding application in the tropics.

HIGH CORROSION RESISTANCE

COLORBOND® ULTRA & COLORBOND® ULTRA MATT steel is incorporated with BlueScope's proprietary metallic coating technology – ZINCALUME® AZ200 Aluminium/Zinc alloy coated steel base substrate. It offers superior weathering performance under severe coastal and harsh industrial environment.