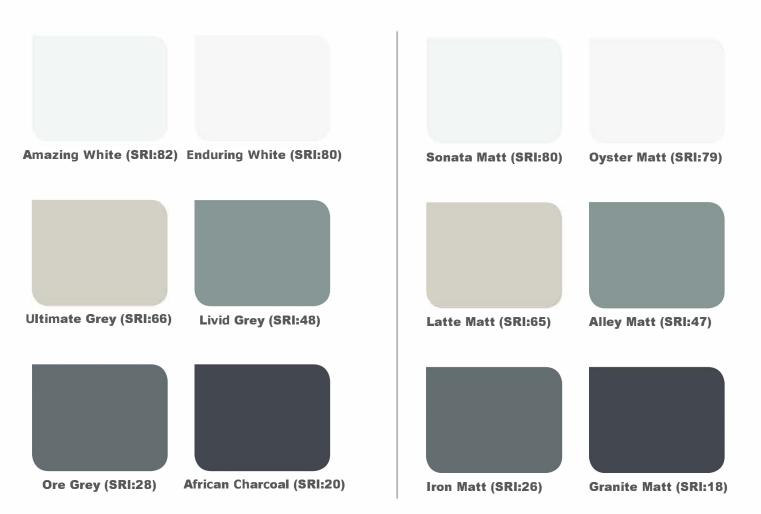

Offering you a vibrant selection of colours to match your most prestigious designs.

SRI is calculated using ASTM E1980-01 with Medium Convection Coeffcient (12) value reported. This data is approximate values only, may vary based on paint formulation and/or metallic coating thickness.

The colours shown in the colour chart have been reproduced to represent actual product colours as accurately as possible.

However, we recommend you to check your chosen colour against actual sample of the product before purchasing, as varying light conditions and limitations of the printing process may affect colour tones.