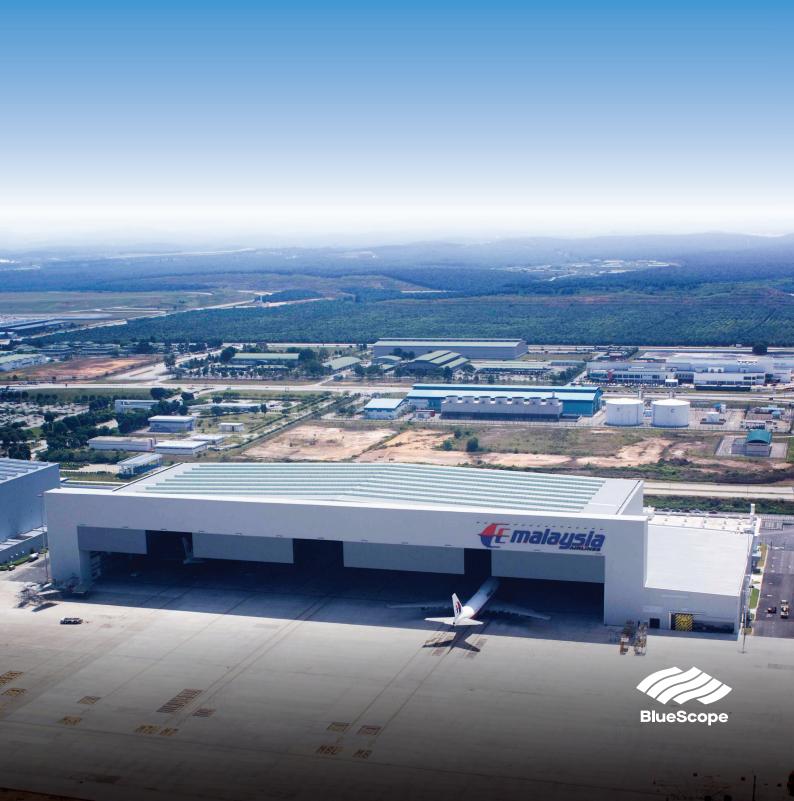

## Durable steel solution for unmatched long-lasting colour performance.

COLORBOND® XPD steel is developed with the need of prestigious cladding applications that require exceptional colour durability, excellent weatherability and high formability in mind. Whether is roofing, facade, architectural panels or building accessories, building owners can count on COLORBOND® XPD steel for its ultimate performance in long-term colour.

HIGH CORROSION RESISTANCE

COLORBOND® XPD steel is incorporated with BlueScope's proprietary metallic coating technology – ZINCALUME® AZ150 Aluminium/Zinc alloy coated steel base substrate. It offers superior weathering performance under varied conditions.