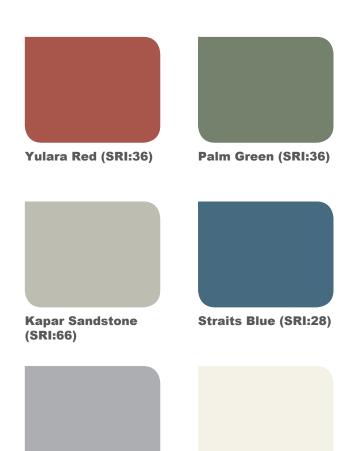

Offering you a vibrant selection of colours to match your most prestigious designs.

Majestic Grey Coral White (SRI:80) (SRI:39)

SRI is calculated using ASTM E1980-01 with Medium Convection Coeffcient (12) value reported. This data is approximate values only, may vary based on paint formulation and/or metallic coating thickness.